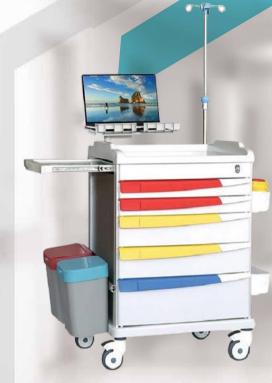

# NJ801

Crash Cart Deluxe, 5 Drawers

Multicolour

### Features:

- High-impact ABS material frame with aluminum alloy plastic plate, cold rolled steel frame, durable outer double-layer frame
- Handles on both sides for easy maneuvering
- Two small drawers, two medium drawers, and one large drawer, all equipped with removable dividers for easy cleaning
- Drawer with transparent medicine card
- Defibrillator shelf (1pc)
- Dust bin (2pcs)
- ABS Side basket
- Sharp container
- Adjustable I.V. pole, 4 hooks on top
- · CPR Board at back
- Oxygen tank holder on side
- Sliding side shelf
- Two keys for centralized locking
- 5" Casters, two in front with brakes